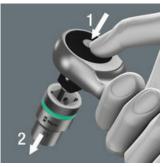

## Ball lock

The ball lock ensures sockets and accessories are securely fitted, providing increased safety during operation. A short press on the release button allows the tool to be changed quickly.

Forged, full metal ratchet (chromemolybdenum) that is extremely robust with a long service life; slim design to enable work in very confined spaces.