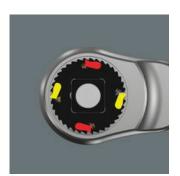

## Dual ratchet teeth

The dual-ratchet-teeth design means that a 76 fine-toothing division can be achieved from the 38 robust teeth with a return angle of only 4.7°.