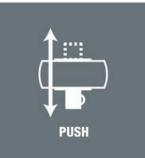

Smooth push-through mechanism, that cannot get lost.

https://products.wera.de/en/zyklop\_ratchets\_and\_accessories\_the\_zyklop\_ratchets\_the\_zyklop\_ratchets\_1\_4\_the\_zyklop\_metal\_ratchet\_push\_1\_4\_8003\_a.html