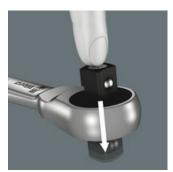

## Ball lock

The ball lock ensures sockets and accessories are securely fitted, providing increased safety during operation. A short press on the release button allows the tool to be changed quickly.

Forged, full metal ratchet (chromemolybdenum) that is extremely robust with a long service life; slim design to enable work in very confined spaces.

Smooth push-through mechanism, that cannot get lost.

https://products.wera.de/en/zyklop\_ratchets\_and\_accessories\_the\_zyklop\_ratchets\_the\_zyklop\_ratchets\_1\_4\_the\_zyklop\_metal\_ratchet\_push\_1\_4\_8003\_a.html