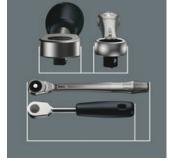

## 8003 A Zyklop Metal Ratchet with push-through square and 1/4" drive, 1/4" x 141 mm The Zyklop Metal Ratchet Push, 1/4"

- Extremely slim ratchet with long lever
- Return angle of only 4.7°
- · Absolutely smooth switchover of the non-detachable push-through square
- Secure socket locking
- For 1/4" square sockets with ball lock

Zyklop Metal ratchet with push-through square. Slim design for work in even very confined spaces. The dual ratchet teeth design makes a 76 fine-pitched toothing out of 38 robust teeth that allows a return angle of only 4.7°. Very simple direction change by actuating the non-detachable push-through square; for the first time also with secure socket locking function. Forged, full metal ratchet (chrome-molybdenum steel) for particularly high robustness and long service life.

## 8003 A Zyklop Metal Ratchet with push-through square and 1/4" drive, 1/4" x 141 mm The Zyklop Metal Ratchet Push, 1/4"

Due to the ever-more confined working environment, space is becoming more and more an issue for the application of ratchets. Our product developers therefore intensively occupied themselves with the issue of confined working spaces, and Wera has now solved this problem. The extremely slim and robust Zyklop Metal ratchet with a long lever was what emerged. When the socket must not get lost and a coincidental change of direction has to be avoided at all cost, the Zyklop Metal Push is the correct choice.